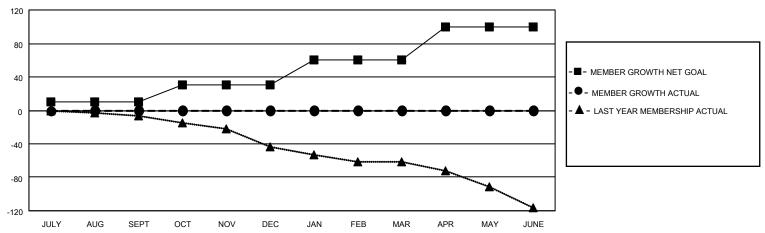

## District 201Q2

| Clubs                 |               |           |               | Members               |                         |                         |                                                    |
|-----------------------|---------------|-----------|---------------|-----------------------|-------------------------|-------------------------|----------------------------------------------------|
| RESULTS FOR 2022-2023 |               |           |               | RESULTS FOR 2022-2023 |                         |                         |                                                    |
| QUARTER               | NEW CLUB GOAL | NEW CLUBS | DROPPED CLUBS | QUARTER MEM           | IBER GROWTH NET<br>GOAL | MEMBER GROWTH<br>ACTUAL | DROPPED<br>MEMBERS ACTUAL<br>(including transfers) |
| JULY/AUG/SEPT         | 0             | 0         | 0             | JULY/AUG/SEPT         | 10                      | 10                      | 9                                                  |
| OCT/NOV/DEC           | 1             | 0         | 0             | OCT/NOV/DEC           | 20                      | 0                       | 0                                                  |
| JAN/FEB/MAR           | 1             | 0         | 0             | JAN/FEB/MAR           | 30                      | 0                       | 0                                                  |
| APR/MAY/JUNE          | 1             | 0         | 0             | APR/MAY/JUNE          | 40                      | 0                       | 0                                                  |

### GOALS AND ACTUAL MEMBERS CUMULATIVE

| DROPPED CLUBS: 0 |   | 7 CLUBS OF 64 ADDED 1 OR<br>MORE NEW MEMBERS | GENDER DISTRIBUTION                |              |  |
|------------------|---|----------------------------------------------|------------------------------------|--------------|--|
|                  |   | WORL NEW WEINDERG                            | MALE                               | 557 (55.48%) |  |
|                  |   |                                              | FEMALE 447 (44.52%)                |              |  |
| DROPPED MEMBERS  |   |                                              | NON BINARY                         | 0 (0.00%)    |  |
|                  |   |                                              | PREFER NOT TO ANSWER               | 0 (0.00%)    |  |
| DECEASED         | 0 |                                              |                                    | ,            |  |
| CLUB CANCELLED   | 0 | CLICK HERE FOR CUMULATIVE                    | TOTAL FAMILY UNIT MEMBERS 144      |              |  |
| OTHER            | 9 | MEMBERSHIP DATA                              |                                    |              |  |
| TOTAL            | 9 |                                              | FAMILY MEMBERS PAYING HALF DUES 73 |              |  |
|                  |   |                                              |                                    |              |  |