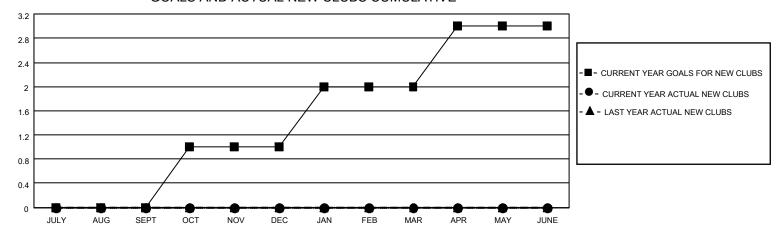

## District 201Q2

| Clubs                 |               |           |               | Members               |                         |                         |                                                    |
|-----------------------|---------------|-----------|---------------|-----------------------|-------------------------|-------------------------|----------------------------------------------------|
| RESULTS FOR 2022-2023 |               |           |               | RESULTS FOR 2022-2023 |                         |                         |                                                    |
| QUARTER               | NEW CLUB GOAL | NEW CLUBS | DROPPED CLUBS | QUARTER MEM           | IBER GROWTH NET<br>GOAL | MEMBER GROWTH<br>ACTUAL | DROPPED<br>MEMBERS ACTUAL<br>(including transfers) |
| JULY/AUG/SEPT         | 0             | 0         | 0             | JULY/AUG/SEPT         | 10                      | 10                      | 9                                                  |
| OCT/NOV/DEC           | 1             | 0         | 0             | OCT/NOV/DEC           | 20                      | 0                       | 0                                                  |
| JAN/FEB/MAR           | 1             | 0         | 0             | JAN/FEB/MAR           | 30                      | 0                       | 0                                                  |
| APR/MAY/JUNE          | 1             | 0         | 0             | APR/MAY/JUNE          | 40                      | 0                       | 0                                                  |

### GOALS AND ACTUAL NEW CLUBS CUMULATIVE